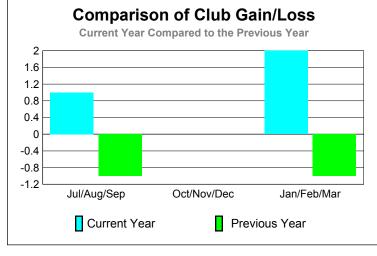

GMT: Mr. Edisson Karnopp Location: BRAZIL GMT CA: 3

|             |                            | <u>Club</u><br>200            | <u>Clubs</u><br>2008-2009         |                                  |                                  |
|-------------|----------------------------|-------------------------------|-----------------------------------|----------------------------------|----------------------------------|
| Month       | New<br>Club<br><u>Goal</u> | Actual<br>New<br><u>Clubs</u> | Actual<br>Dropped<br><u>Clubs</u> | Gain/<br>Loss of<br><u>Clubs</u> | Gain/<br>Loss of<br><u>Clubs</u> |
| Jul/Aug/Sep | 1                          | 1                             | 0                                 | 1                                | -1                               |
| Oct/Nov/Dec | 3                          | 0                             | 0                                 | 0                                | 0                                |
| Jan/Feb/Mar | 5                          | 2                             | 0                                 | 2                                | -1                               |
| Totals      | 9                          | 3                             | 0                                 | 3                                | -2                               |