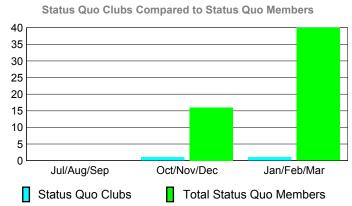

## YTD Status Quo Clubs 2009-2010

| <u> </u>    |      |             |                   |             |             |  |  |  |
|-------------|------|-------------|-------------------|-------------|-------------|--|--|--|
|             |      | Member      | <u>Membership</u> |             |             |  |  |  |
|             |      | 200         | 2008-2009         |             |             |  |  |  |
|             |      |             |                   |             |             |  |  |  |
|             | Net  | Actual      | Actual            | Gain/       | Gain/       |  |  |  |
|             | Memb | New         | Dropped           | Loss of     | Loss of     |  |  |  |
| Month       | Goal | <u>Memb</u> | <u>Memb</u>       | <u>Memb</u> | <u>Memb</u> |  |  |  |
| Jul/Aug/Sep | 17   | 100         | -53               | 47          | 3           |  |  |  |
| Oct/Nov/Dec | 95   | 77          | -56               | 21          | -1          |  |  |  |
| Jan/Feb/Mar | 165  | 115         | -46               | 69          | -20         |  |  |  |
| Totals      | 277  | 292         | -155              | 137         | -18         |  |  |  |