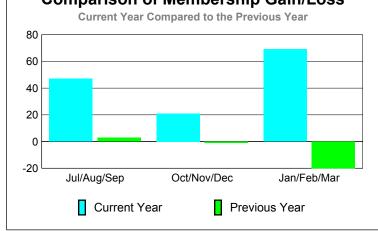

## YTD Status Quo Clubs 2009-2010

| <u> </u>    |      |             |                   |             |             |  |  |  |
|-------------|------|-------------|-------------------|-------------|-------------|--|--|--|
|             |      | Member      | <u>Membership</u> |             |             |  |  |  |
|             |      | 200         | 2008-2009         |             |             |  |  |  |
|             |      |             |                   |             |             |  |  |  |
|             | Net  | Actual      | Actual            | Gain/       | Gain/       |  |  |  |
|             | Memb | New         | Dropped           | Loss of     | Loss of     |  |  |  |
| Month       | Goal | <u>Memb</u> | <u>Memb</u>       | <u>Memb</u> | <u>Memb</u> |  |  |  |
| Jul/Aug/Sep | 17   | 100         | -53               | 47          | 3           |  |  |  |
| Oct/Nov/Dec | 95   | 77          | -56               | 21          | -1          |  |  |  |
| Jan/Feb/Mar | 165  | 115         | -46               | 69          | -20         |  |  |  |
| Totals      | 277  | 292         | -155              | 137         | -18         |  |  |  |