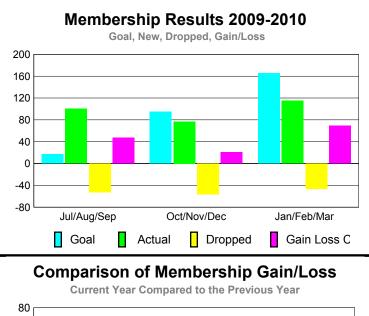

## YTD Status Quo Clubs 2009-2010

| <u> </u>    |      |             |                   |             |             |  |  |  |
|-------------|------|-------------|-------------------|-------------|-------------|--|--|--|
|             |      | Member      | <u>Membership</u> |             |             |  |  |  |
|             |      | 200         | 2008-2009         |             |             |  |  |  |
|             |      |             |                   |             |             |  |  |  |
|             | Net  | Actual      | Actual            | Gain/       | Gain/       |  |  |  |
|             | Memb | New         | Dropped           | Loss of     | Loss of     |  |  |  |
| Month       | Goal | <u>Memb</u> | <u>Memb</u>       | <u>Memb</u> | <u>Memb</u> |  |  |  |
| Jul/Aug/Sep | 17   | 100         | -53               | 47          | 3           |  |  |  |
| Oct/Nov/Dec | 95   | 77          | -56               | 21          | -1          |  |  |  |
| Jan/Feb/Mar | 165  | 115         | -46               | 69          | -20         |  |  |  |
| Totals      | 277  | 292         | -155              | 137         | -18         |  |  |  |